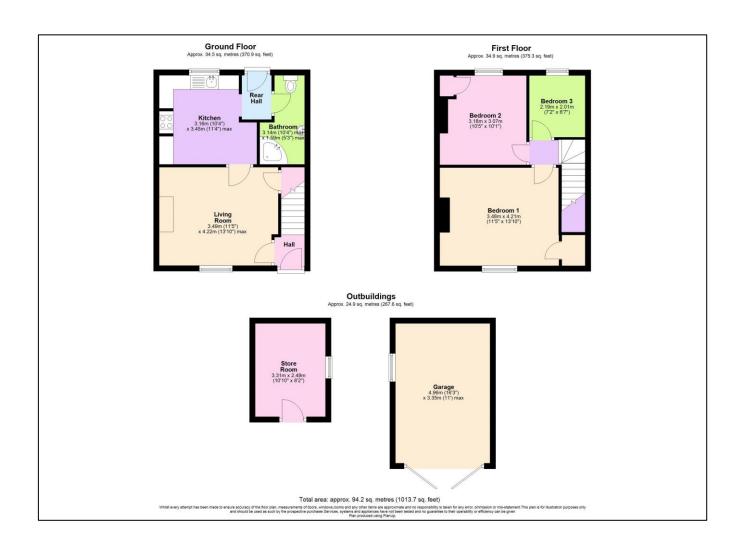

## 66 Kilmersdon Road

Haydon **BA3 3QN** 

£269,950

- An end of terrace village property offered for sale with no onward chain
- The property does require general updating inside and out but is quite liveable!
- Lounge with fireplace and pleasant view overlooking front garden
- · Kitchen breakfast room with a good range of units, view to rear
- Ground floor bathroom with shower over bath, mains gas central heating
- Three bedrooms decent sized bedrooms, double glazing
- Parking for several cars, extensive gardens, garage and outhouse

The property does require general updating inside and out but in our opinion is quite liveable. An entrance lobby hosts the staircase rising to the first floor and a door into a lounge. The lounge has a pleasant view across the long, level front lawn. A kitchen breakfast room is to rear with a range of fitted units and window facing the sunny garden. The rear lobby has a door into the bathroom with shower over bath and also a door to the rear driveway area. On the first floor there are three good sized bedrooms all with a pleasant aspect. Mains gas central heating and double glazing.

Outside to front is a level lawn garden measuring approximately 65 feet. To the side is a shared vehicle access leading to the parking area, garage and garden. The current parking area provides ample space for three to four cars with garage. The garden is laid to lawn and fully enclosed. There is also a natural stone outhouse in need of renovation.