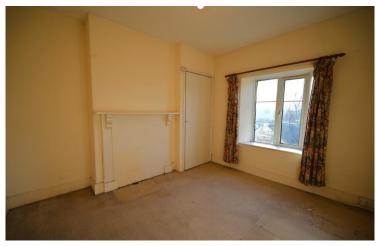

The property does require general updating inside and out but in our opinion is quite liveable. An entrance lobby hosts the staircase rising to the first floor and a door into a lounge. The lounge has a pleasant view across the long, level front lawn. A kitchen breakfast room is to rear with a range of fitted units and window facing the sunny garden. The rear lobby has a door into the bathroom with shower over bath and also a door to the rear driveway area. On the first floor there are three good sized bedrooms all with a pleasant aspect. Mains gas central heating and double glazing.