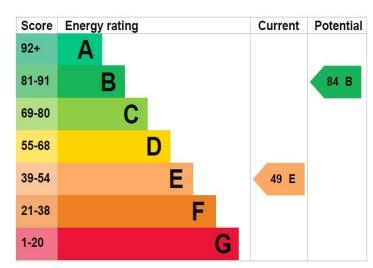

The property does require general updating inside and out but in our opinion is quite liveable. An entrance lobby hosts the staircase rising to the first floor and a door into a lounge. The lounge has a pleasant view across the long, level front lawn. A kitchen breakfast room is to rear with a range of fitted units and window facing the sunny garden. The rear lobby has a door into the bathroom with shower over bath and also a door to the rear driveway area. On the first floor there are three good sized bedrooms all with a pleasant aspect. Mains gas central heating and double glazing.