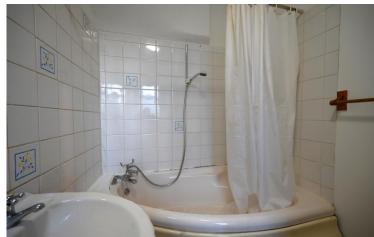

The property does require general updating inside and out but in our opinion is quite liveable. An entrance lobby hosts the staircase rising to the first floor and a door into a lounge. The lounge has a pleasant view across the long, level front lawn. A kitchen breakfast room is to rear with a range of fitted units and window facing the sunny garden. The rear lobby has a door into the bathroom with shower over bath and also a door to the rear driveway area. On the first floor there are three good sized bedrooms all with a pleasant aspect. Mains gas central heating and double glazing.