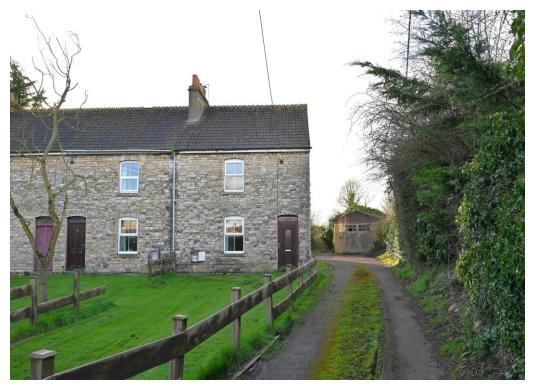

## 66 Kilmersdon Road

Haydon **BA3 3QN** 

£269,950

- An end of terrace village property offered for sale with no onward chain
- The property does require general updating inside and out but is quite liveable!
- Lounge with fireplace and pleasant view overlooking front garden
- · Kitchen breakfast room with a good range of units, view to rear
- Ground floor bathroom with shower over bath, mains gas central heating
- Three bedrooms decent sized bedrooms, double glazing
- Parking for several cars, extensive gardens, garage and outhouse

A traditional stone-built end of terrace village home, offered for sale with no onward chain! A main feature of this property is its ample parking with garage (in need of renovation) and a decent sized garden with wooden five bar gate access.

The property does require general updating inside and out but in our opinion is quite liveable. An entrance lobby hosts the staircase rising to the first floor and a door into a lounge. The lounge has a pleasant view across the long, level front lawn. A kitchen breakfast room is to rear with a range of fitted units and window facing the sunny garden. The rear lobby has a door into the bathroom with shower over bath and also a door to the rear driveway area. On the first floor there are three good sized bedrooms all with a pleasant aspect. Mains gas central heating and double glazing.