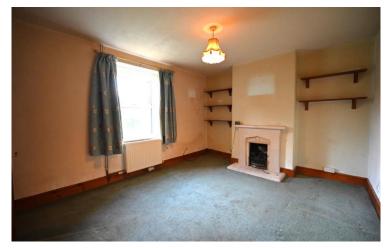

The property does require general updating inside and out but in our opinion is quite liveable. An entrance lobby hosts the staircase rising to the first floor and a door into a lounge. The lounge has a pleasant view across the long, level front lawn. A kitchen breakfast room is to rear with a range of fitted units and window facing the sunny garden. The rear lobby has a door into the bathroom with shower over bath and also a door to the rear driveway area. On the first floor there are three good sized bedrooms all with a pleasant aspect. Mains gas central heating and double glazing.