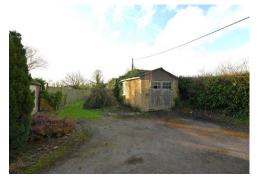

Outside to front is a level lawn garden measuring approximately 65 feet. To the side is a shared vehicle access leading to the parking area, garage and garden. The current parking area provides ample space for three to four cars with garage. The garden is laid to lawn and fully enclosed. There is also a natural stone outhouse in need of renovation.