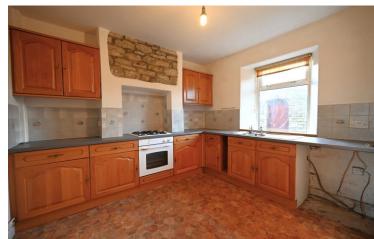

The property does require general updating inside and out but in our opinion is quite liveable. An entrance lobby hosts the staircase rising to the first floor and a door into a lounge. The lounge has a pleasant view across the long, level front lawn. A kitchen breakfast room is to rear with a range of fitted units and window facing the sunny garden. The rear lobby has a door into the bathroom with shower over bath and also a door to the rear driveway area. On the first floor there are three good sized bedrooms all with a pleasant aspect. Mains gas central heating and double glazing.