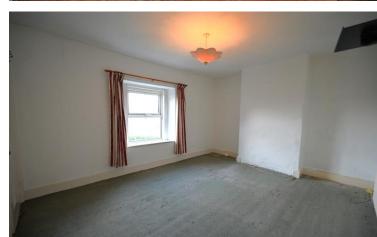

The property does require general updating inside and out but in our opinion is quite liveable. An entrance lobby hosts the staircase rising to the first floor and a door into a lounge. The lounge has a pleasant view across the long, level front lawn. A kitchen breakfast room is to rear with a range of fitted units and window facing the sunny garden. The rear lobby has a door into the bathroom with shower over bath and also a door to the rear driveway area. On the first floor there are three good sized bedrooms all with a pleasant aspect. Mains gas central heating and double glazing.