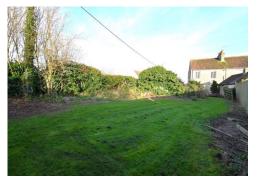

Outside to front is a level lawn garden measuring approximately 65 feet. To the side is a shared vehicle access leading to the parking area, garage and garden. The current parking area provides ample space for three to four cars with garage. The garden is laid to lawn and fully enclosed. There is also a natural stone outhouse in need of renovation.