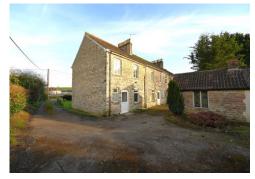

A traditional stone-built end of terrace village home, offered for sale with no onward chain! A main feature of this property is its ample parking with garage (in need of renovation) and a decent sized garden with wooden five bar gate access.

Outside to front is a level lawn garden measuring approximately 65 feet. To the side is a shared vehicle access leading to the parking area, garage and garden. The current parking area provides ample space for three to four cars with garage. The garden is laid to lawn and fully enclosed. There is also a natural stone outhouse in need of renovation.