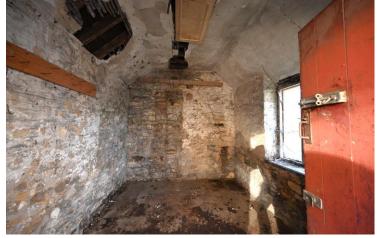

Outside to front is a level lawn garden measuring approximately 65 feet. To the side is a shared vehicle access leading to the parking area, garage and garden. The current parking area provides ample space for three to four cars with garage. The garden is laid to lawn and fully enclosed. There is also a natural stone outhouse in need of renovation.