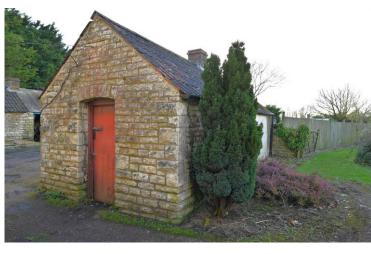

Outside to front is a level lawn garden measuring approximately 65 feet. To the side is a shared vehicle access leading to the parking area, garage and garden. The current parking area provides ample space for three to four cars with garage. The garden is laid to lawn and fully enclosed. There is also a natural stone outhouse in need of renovation.